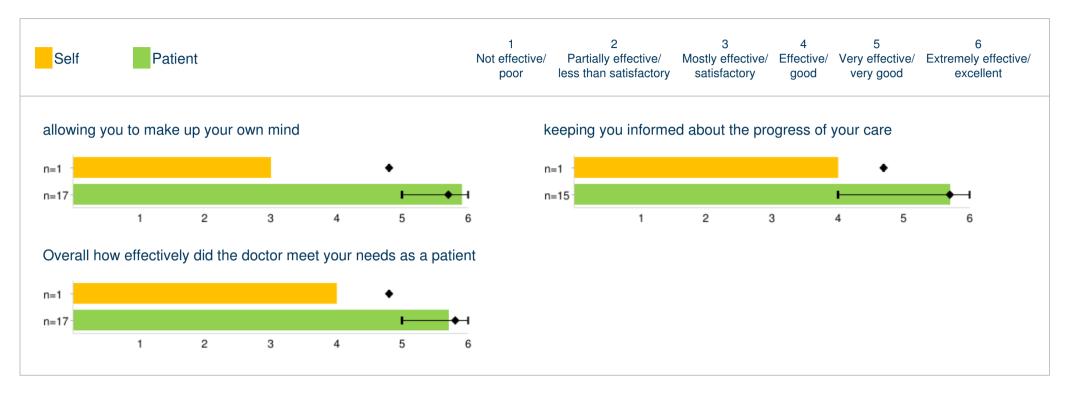

### Introduction

This report is based on the Doctor 360° questionnaires completed by yourself and your patients.

For each question, your performance scores are broken down, comparing your own rating with that of your patients and our benchmark. `The bar graphs also show the number of patients who rated each question and the range of ratings.

## **Understanding Your Report**

Each question was rated using the following scale:

6 => Extremely effective/excellent

5 => Very effective/very good

4 => Effective/good

3 => Mostly effective/satisfactory

2 => Partially effective/less than satisfactory

1 => Not effective/poor

C/C => Cannot Comment

On the next page is an annotated example of the charts that appear in this report.