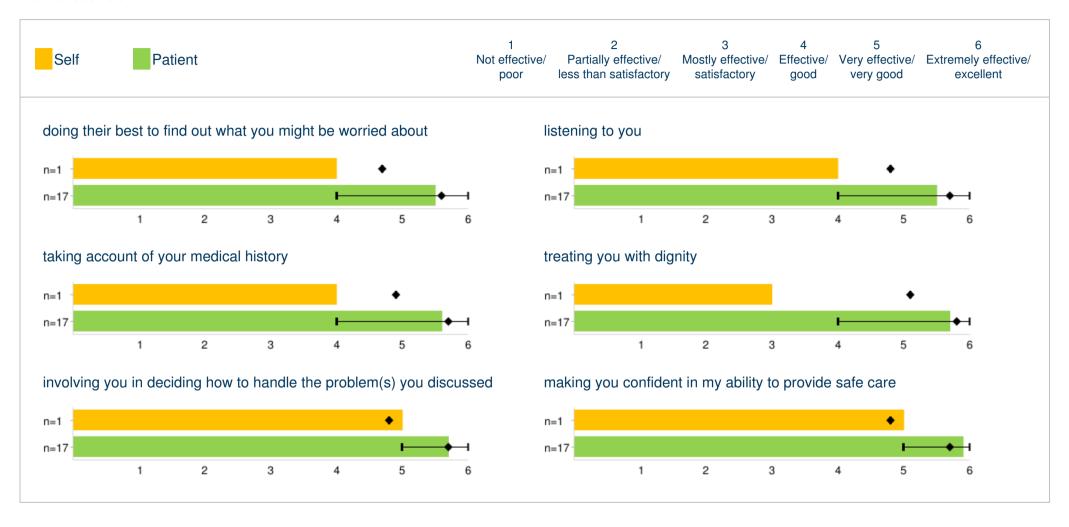

### Introduction

This report is based on the Doctor 360° questionnaires completed by yourself and your patients.

For each question, your performance scores are broken down, comparing your own rating with that of your patients and our benchmark. `The bar graphs also show the number of patients who rated each question and the range of ratings.

## **Understanding Your Report**

Each question was rated using the following scale:

6 => Extremely effective/excellent

5 => Very effective/very good

4 => Effective/good

3 => Mostly effective/satisfactory

2 => Partially effective/less than satisfactory

1 => Not effective/poor

C/C => Cannot Comment

On the next page is an annotated example of the charts that appear in this report.