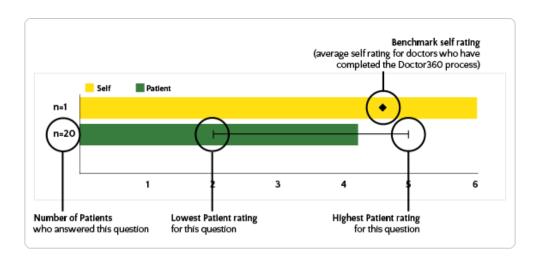

### Introduction

This report is based on the Doctor 360° questionnaires completed by yourself and your patients.

For each question, your performance scores are broken down, comparing your own rating with that of your patients and our benchmark. `The bar graphs also show the number of patients who rated each question and the range of ratings.

1 => Not effective/poor

C/C => Cannot Comment

On the next page is an annotated example of the charts that appear in this report.