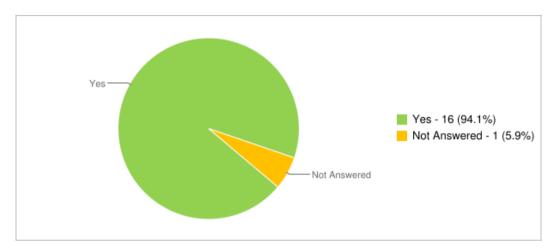

## **Patient Recommendations**

Each patient was asked "would you recommend the doctor to family or friends?" The following chart summarises the responses received.