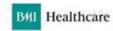

### Introduction

This report is based on the Doctor 360° questionnaires completed by yourself and your patients.

For each question, your performance scores are broken down, comparing your own rating with that of your patients and our benchmark. `The bar graphs also show the number of patients who rated each question and the range of ratings.

## **Understanding Your Report**

Each question was rated using the following scale:

6 => Extremely effective/excellent

5 => Very effective/very good

4 => Effective/good

3 => Mostly effective/satisfactory

2 => Partially effective/less than satisfactory

1 => Not effective/poor

C/C => Cannot Comment

On the next page is an annotated example of the charts that appear in this report.