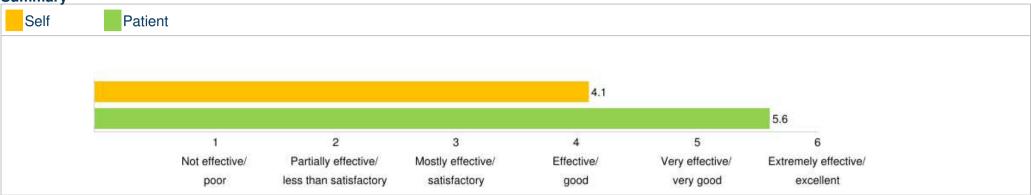

### Introduction

This report is based on the Doctor 360° questionnaires completed by yourself and your patients.

For each question, your performance scores are broken down, comparing your own rating with that of your patients and our benchmark. `The bar graphs also show the number of patients who rated each question and the range of ratings.

## **Understanding Your Report**

Each question was rated using the following scale:

6 => Extremely effective/excellent

5 => Very effective/very good

4 => Effective/good

3 => Mostly effective/satisfactory

2 => Partially effective/less than satisfactory

1 => Not effective/poor

C/C => Cannot Comment

On the next page is an annotated example of the charts that appear in this report.