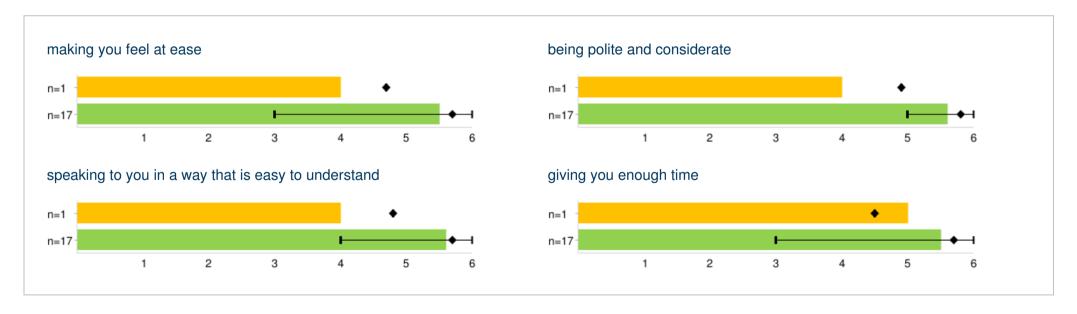

### Introduction

This report is based on the Doctor 360° questionnaires completed by yourself and your patients.

For each question, your performance scores are broken down, comparing your own rating with that of your patients and our benchmark. `The bar graphs also show the number of patients who rated each question and the range of ratings.

## **Understanding Your Report**

Each question was rated using the following scale:

6 => Extremely effective/excellent

5 => Very effective/very good

4 => Effective/good

3 => Mostly effective/satisfactory

2 => Partially effective/less than satisfactory

1 => Not effective/poor

C/C => Cannot Comment

On the next page is an annotated example of the charts that appear in this report.